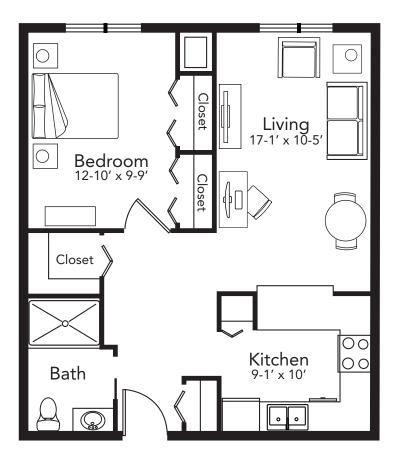

Apartment Floor Plan

One Bedroom 600 square feet

Monthly Rent \$1,584 with second occupant \$1,859

Included in the monthly rent: private apartment with private bath, kitchen with appliances, satellite television, wireless internet service, emergency pull cords with 24-hour emergency response, all utilities except phone, individual climate controls for heat and air conditioning, daily safety checks, scheduled social events, scheduled transportation, wellness programs, daily exercise classes, access to all community spaces, on-site chaplaincy and worship services, care staff on site 24-hours daily