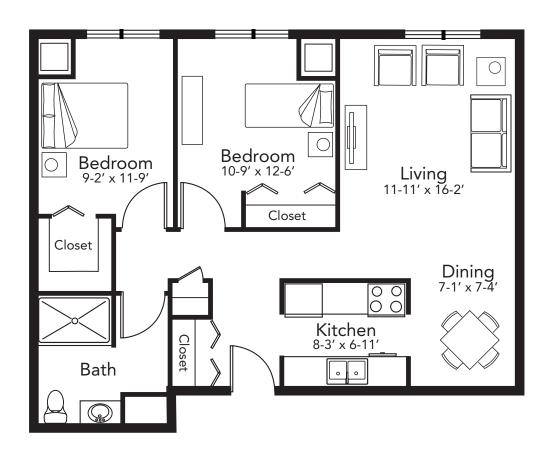

## Two Bedroom 840 square feet

Monthly Rent \$2,150 with second occupant \$2,425

Included in the monthly rent: private apartment with private bath, kitchen with appliances, satellite television, wireless internet service, emergency pull cords with 24-hour emergency response, all utilities except phone, individual climate controls for heat and air conditioning, daily safety checks, scheduled social events, scheduled transportation, wellness programs, daily exercise classes, access to all community spaces, on-site chaplaincy and worship services, care staff on site 24-hours daily